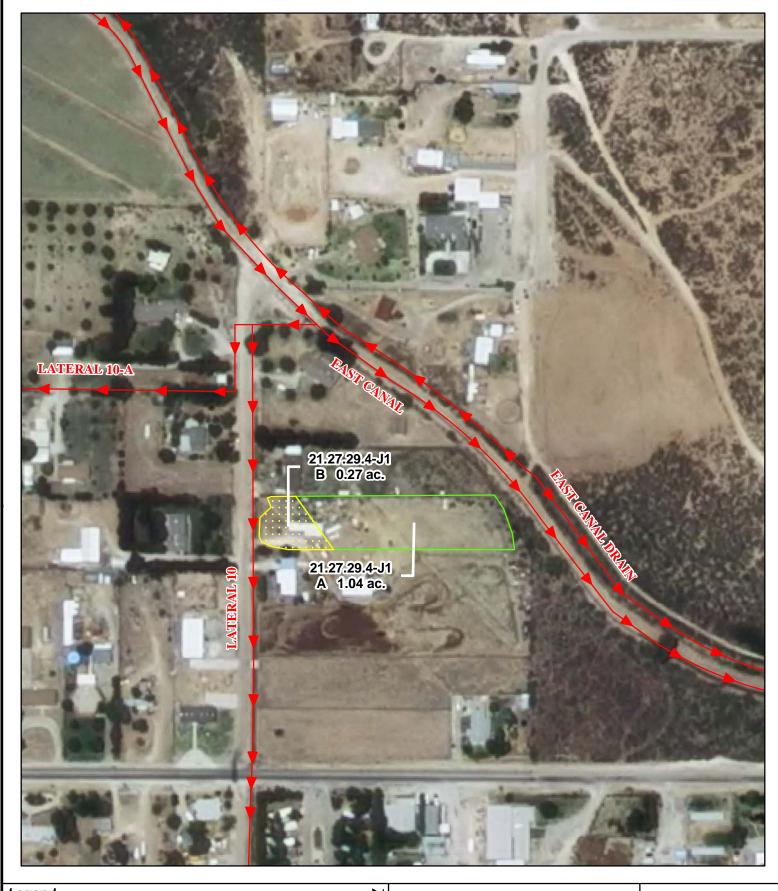

f. Location and Amount of Irrigated Acreage:

Section 29, Township 21S, Range 27E, N.M.P.M.

Pt. SE<sup>1</sup>/<sub>4</sub> 1.04 acres

Total: 1.04 acres

As shown on the attached revised Hydrographic Survey Map for Subfile No. 21.27.29.4-J1, and the CID Section Hydrographic Survey Map Sheet No. 42 (1999-2011), included in Part F of this Appendix, representing the Court record as of the date of the filing of this Decree.

## f. Location and Amount of No Right Acreage:

Section 29, Township 21S, Range 27E, N.M.P.M.

Pt. SE<sup>1</sup>/<sub>4</sub> 0.27 acres

Total: 0.27 acres (No Right)

As shown on the attached revised Hydrographic Survey Map for Subfile No. 21.27.29.4-J1, and the CID Section Hydrographic Survey Map Sheet No. 42 (1999-2011), included in Part F of this Appendix, representing the Court record as of the date of the filing of this Decree.